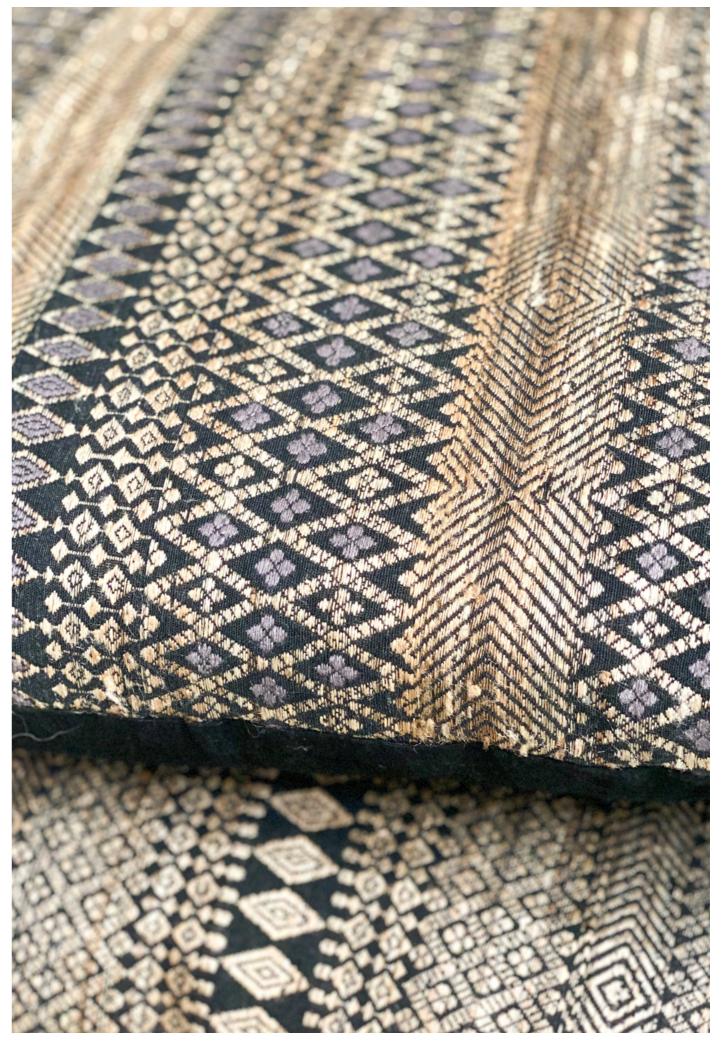

### Home textile

Sabra is the name of this vegetable silk from Morocco.

Aloe vera or agave cactus is used to produce these fibres and they are dyed with natural ingredients. An artisanal process.

The clean and abstract motives are from Berber origin, often symbolising fertility and protection.