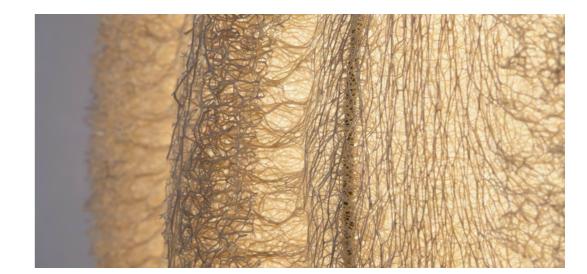

Throw/Blanket Pompom White

Throw/Blanket Pompom Off White

Throw/Blanket Pompom Grey

Throw/Blanket Pompom Taupe

Probably you know the local as a sponge for a good body scrub?

This vegatable has an incredibly detailed surface. It looks like coral and other precious materials from the sea.

We gave them a new fabulous life as poetic lampshades. Often designs and patterns that are harvested directly from water are the best!

Loofah Gab XL Naturel

Loofah Large Naturel

The patterns you see in the brass Zenza Lights are punctured by hand,