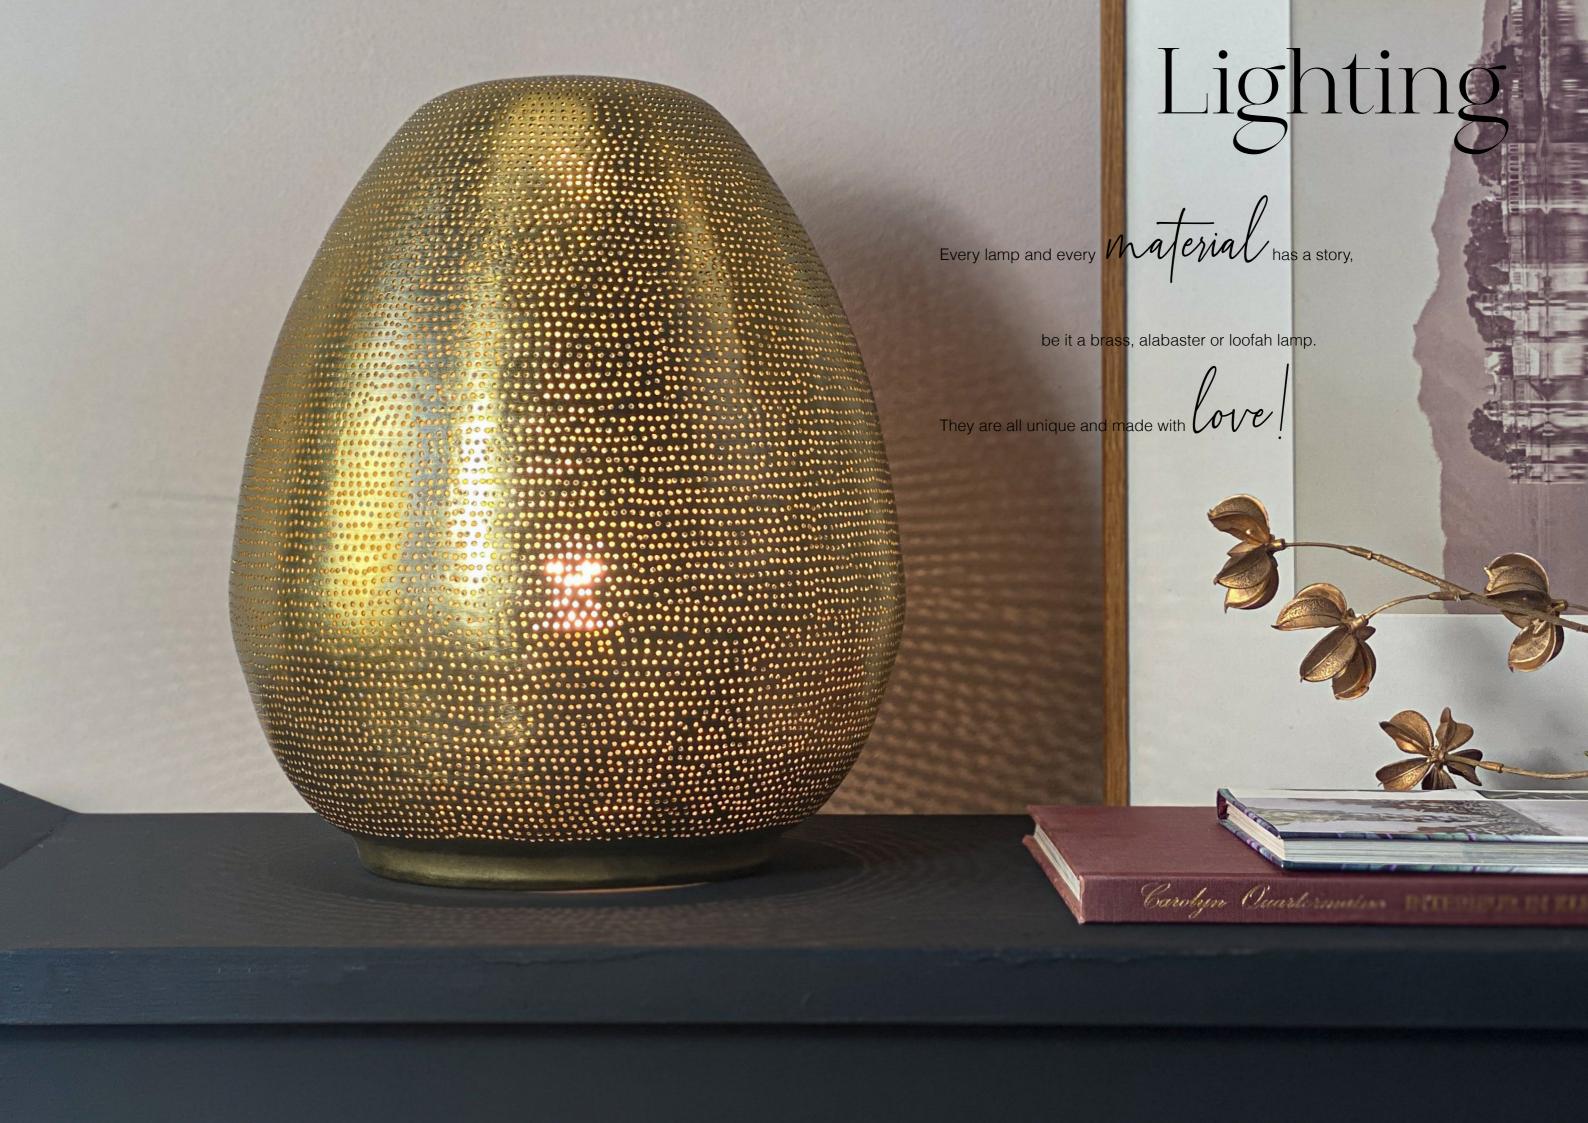

#### Lighting

Pendant lamps Table lamps Floor lamps Ceiling lamps Wall lamps

Home textiles

Throws Pillows

We gave them a new fabulous life as poetic lampshades. Often designs and patterns that are harvested directly from water are the best!

Loofah Gab XL Naturel

Loofah Large Naturel

The patterns you see in the brass Zenza Lights are punctured by hand,

without the use of any stencils. Therefor each lamp is wing we

Ball Filisky Small Silver

Ball Filisky Medium Silver

Ball Filisky XL Silver

Ball Filisky XXL Silver

Tahrir Mini Filisky Silver

Tahrir Filisky S Silver