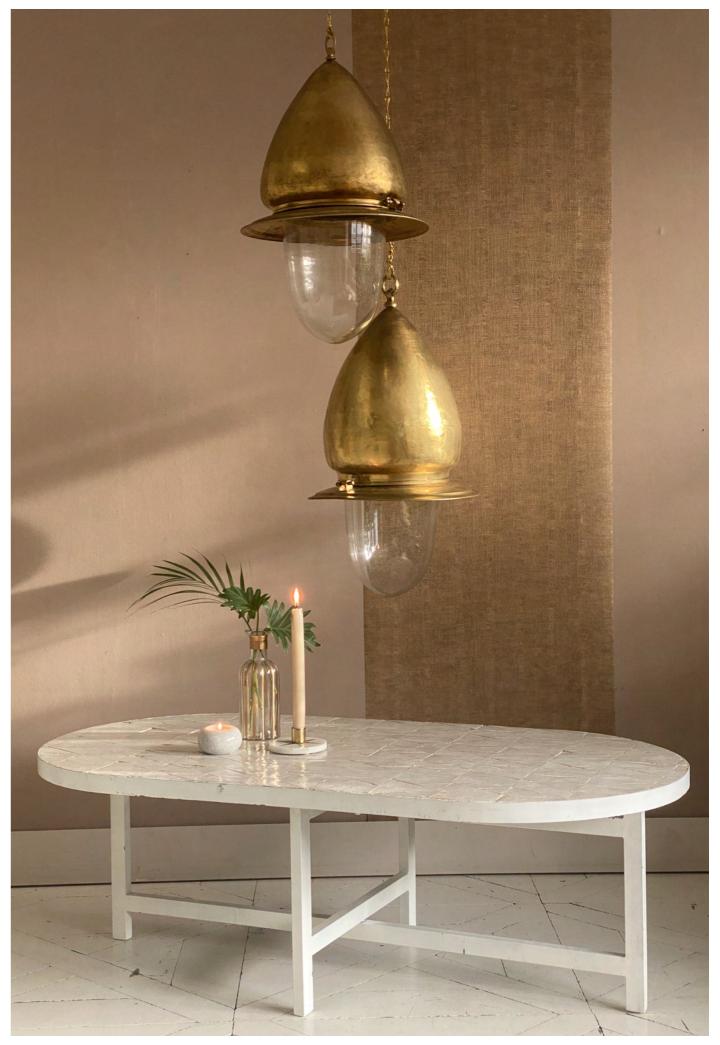

## Furniture

Taj Zeliges Star Black

# Mosaic tables hand chopped clay tiles

Taj Zelliges Table Black

Marble Moon Oval Tray White

Marble Celestial Oblong Tray White

Pearly Marble Pestle & Mortal White

Marble Star Oval Tray White

Marble Celestial Tray Grey