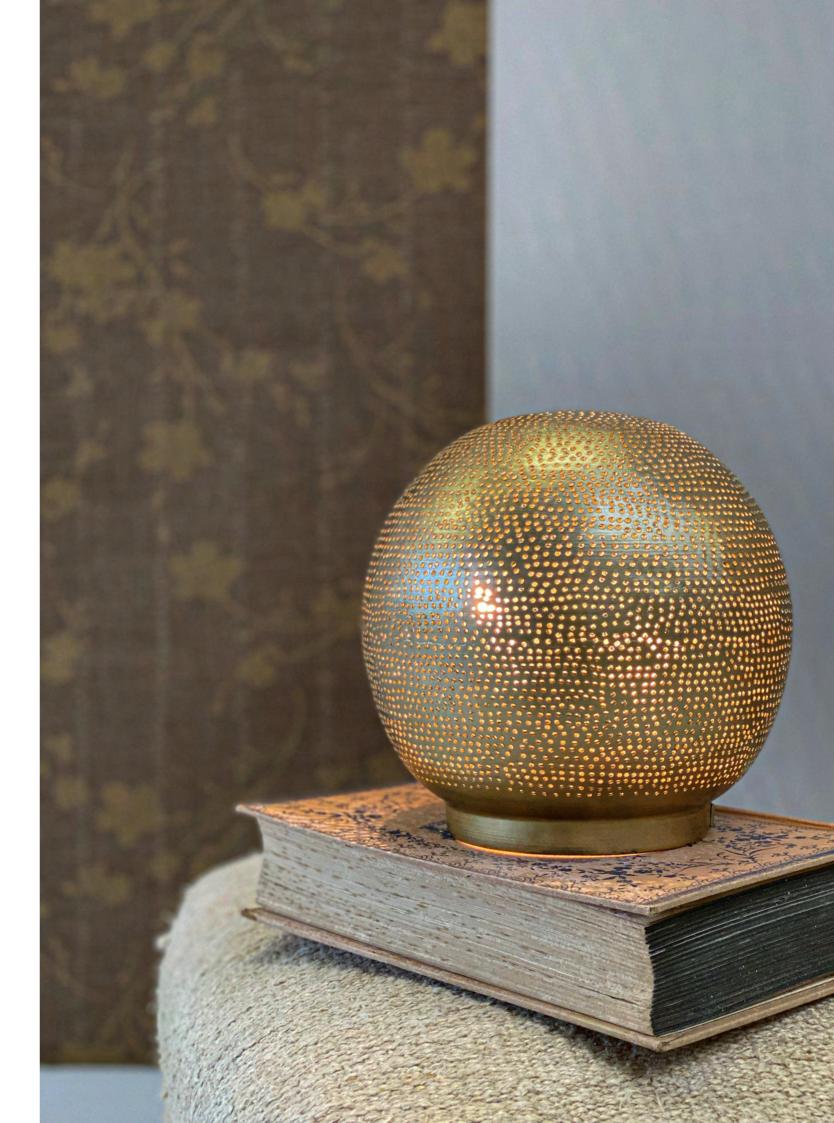

We gave them a new fabulous life as poetic lampshades. Often designs and patterns that are harvested directly from water are the best!

Loofah Gab XL Naturel

Loofah Large Naturel

The patterns you see in the brass Zenza Lights are punctured by hand,

without the use of any stencils. Therefor each lamp is wing we

Ball Filisky Small Silver

Ball Filisky Medium Silver

Ball Filisky XL Silver

Ball Filisky XXL Silver

Tahrir Mini Filisky Silver

Tahrir Filisky S Silver