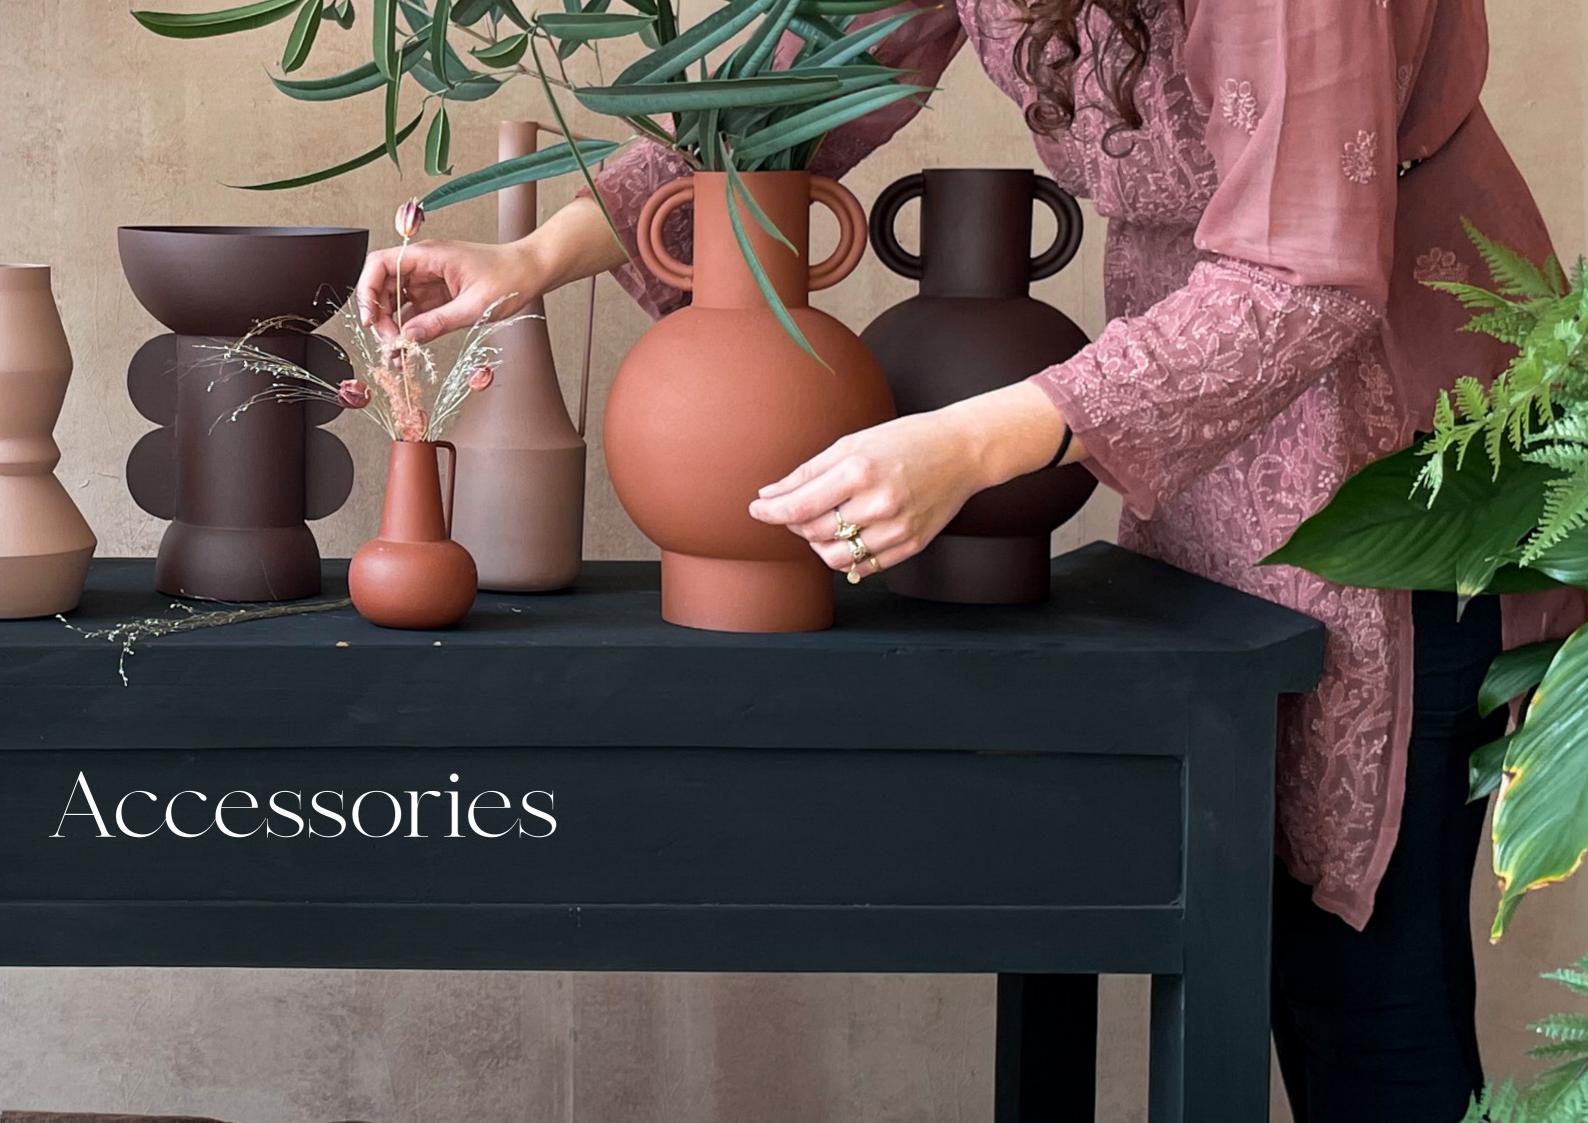

#### Accessories

Kitchenware Vases

Marble Star Oval Tray Grey

Pearly Marble Pestle & Mortal Grey

Zigzag Vase Liver

Coneck Vase Terra

Zigzag Vase Black

Miro Vase Black L Miro Vase Brown

Smart Vase Mist

Heather Vase

Amfora Vase Terra

Miro Vase Mist

Nubie Basket S + L

Marble Waxholder S - M - L

Star Candle Holder White

Star Candle Holder Grey

Daisy Waxholder S

Striped candle holder S