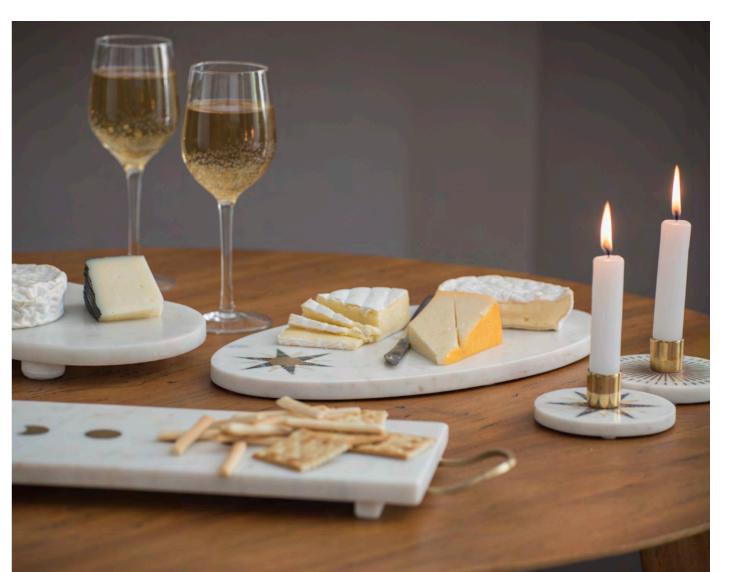

Amfora Vase Terra

Miro Vase Mist

Nubie Basket S + L

Marble Waxholder S - M - L

Star Candle Holder White

Star Candle Holder Grey

Daisy Waxholder S

Striped candle holder S

Striped candle holder M

Striped candle holder L

Flask Candle Holder M

Waxholder Cup Filisky Gold

Waxholder Round Filisky Gold

Waxholder Lotus Gold

Waxholder Lotus Zenith Gold

Waxholder Gabs Filisky Gold