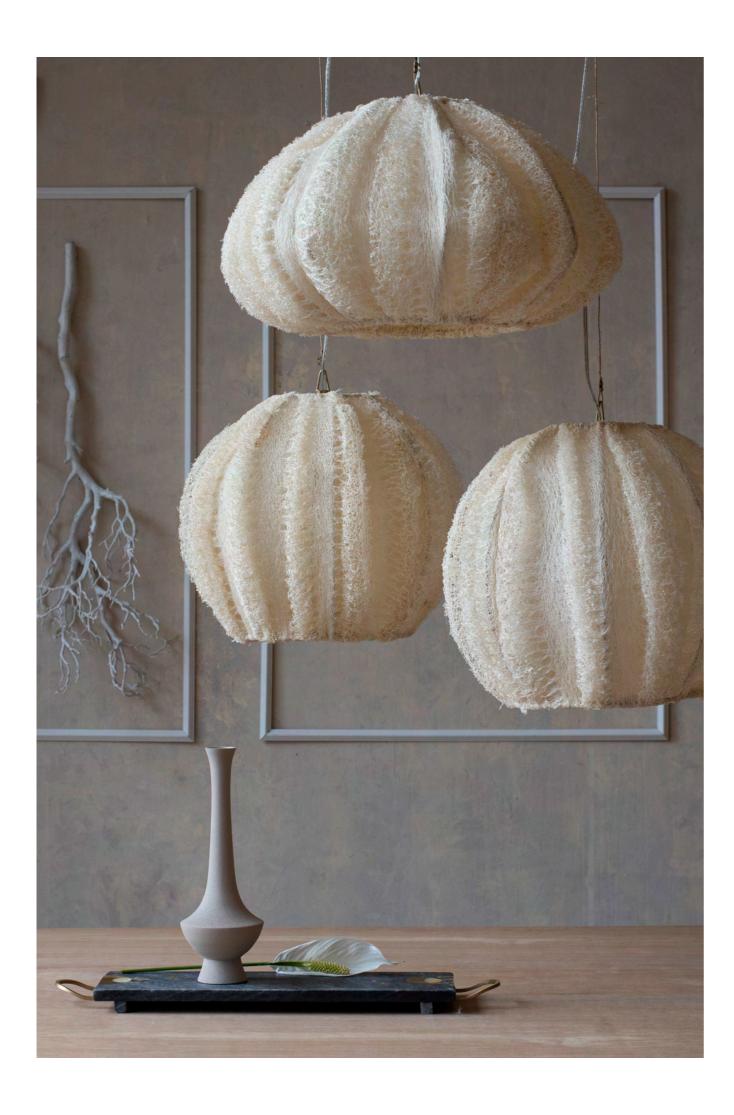

Throw/Blanket Pompom White

Throw/Blanket Pompom Off White

Throw/Blanket Pompom Grey

Throw/Blanket Pompom Taupe

Probably you know the local as a sponge for a good body scrub?

This vegatable has an incredibly detailed surface. It looks like coral and other precious materials from the sea.

We gave them a new fabulous life as poetic lampshades. Often designs and patterns that are harvested directly from water are the best!

Loofah Gab XL Naturel

Loofah Large Naturel

The patterns you see in the brass Zenza Lights are punctured by hand,