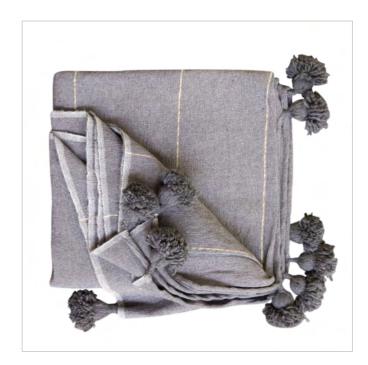

Throw/Blanket Pompom White

Throw/Blanket Pompom Off White

Throw/Blanket Pompom Grey

Throw/Blanket Pompom Taupe

Probably you know the local as a sponge for a good body scrub?

This vegatable has an incredibly detailed surface. It looks like coral and other precious materials from the sea.