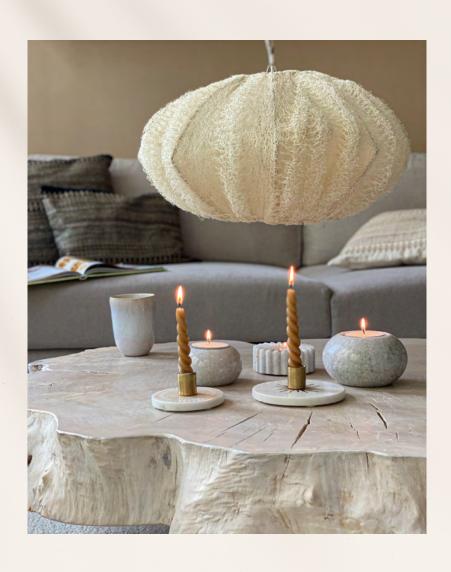

We gave them a new fabulous life as poetic lampshades. Often designs and patterns that are harvested directly from water are the best!

Loofah Gab XL Naturel

Loofah Large Naturel

The patterns you see in the brass Zenza Lights are punctured by hand,

# Start your evening with Zenzational candle lights

Filisky Waxholder Silver

Waxholder Round Silver

Waxholder Gabs Silver

Waxholder Cup Fan Silver

Waxholder Round Fan Silver

Waxholder Gabs Fan Silver

Waxholder Hand Single Silver