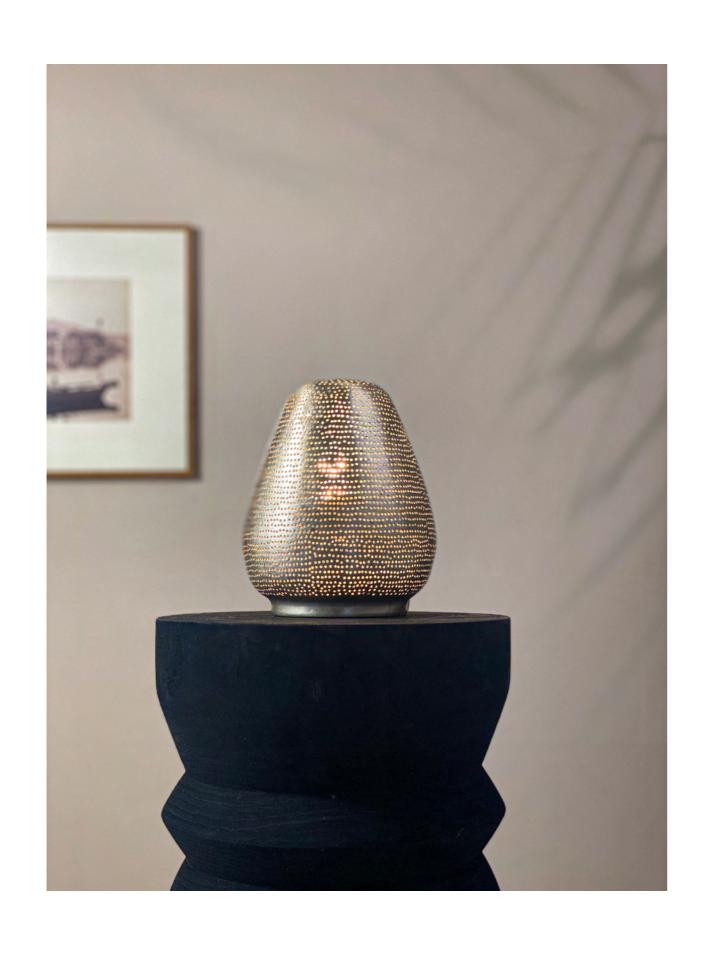

We gave them a new fabulous life as poetic lampshades. Often designs and patterns that are harvested directly from water are the best!

Loofah Gab XL Naturel

Loofah Large Naturel

The patterns you see in the brass Zenza Lights are punctured by hand,

without the use of any stencils. Therefor each lamp is wing we

Ball Filisky Small Silver

Ball Filisky Medium Silver

Ball Filisky XL Silver

Ball Filisky XXL Silver

Tahrir Mini Filisky Silver

Tahrir Filisky S Silver