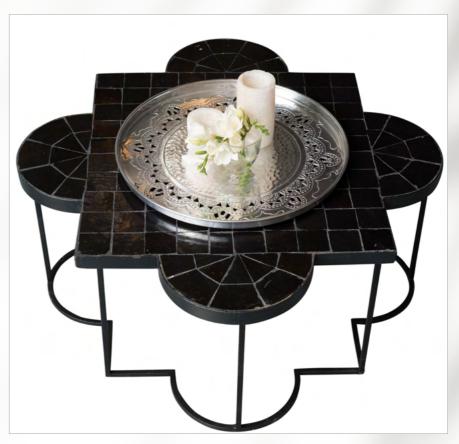

## Furniture

Taj Zeliges Star Black

# Mosaic tables hand chopped clay tiles

Taj Zelliges Table Black

Marble Moon Oval Tray White

Marble Celestial Oblong Tray White

Pearly Marble Pestle & Mortal White

Marble Star Oval Tray White

Marble Celestial Tray Grey