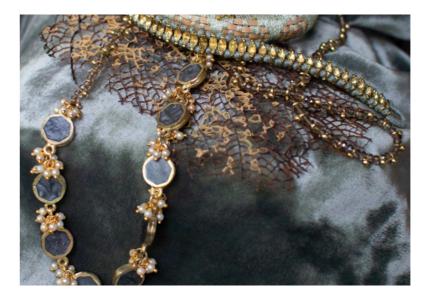

Lookbook 2024



# In this lookbook





#### Lighting

Pendant lamps Table lamps Floor lamps Ceiling lamps Wall lamps

Home textiles

Throws Pillows



#### Furniture

Seating Mirrors Tables



#### Candle light

Waxholders Candleholders





#### Accessories

Kitchenware Vases

#### Jewellery

Bracelets Necklaces Earrings



### Home textile

Sabra is the name of this vegetable silk from Morocco.

Aloe vera or agave cactus is used to produce these fibres and they are dyed with natural ingredients. An artisanal process.

The clean and abstract motives are from Berber origin, often symbolising fertility and protection.













Throw/Blanket Pompom White



Throw/Blanket Pompom Off White



Throw/Blanket Pompom Grey



Throw/Blanket Pompom Taupe





Probably you know the local as a sponge for a good body scrub?

This vegatable has an incredibly detailed surface. It looks like coral and other precious materials from the sea.

We gave them a new fabulous life as poetic lampshades. Often designs and patterns that are harvest