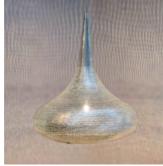

We gave them a new fabulous life as poetic lampshades. Often designs and patterns that are harvested directly from water are the best!

Loofah Gab XL Naturel

Loofah Large Naturel

The patterns you see in the brass Zenza Lights are punctured by hand,

without the use of any stencils. Therefor each lamp is wing we

Ball Filisky Small Silver

Ball Filisky Medium Silver

Ball Filisky XL Silver

Ball Filisky XXL Silver

Tahrir Mini Filisky Silver

Tahrir Filisky S Silver