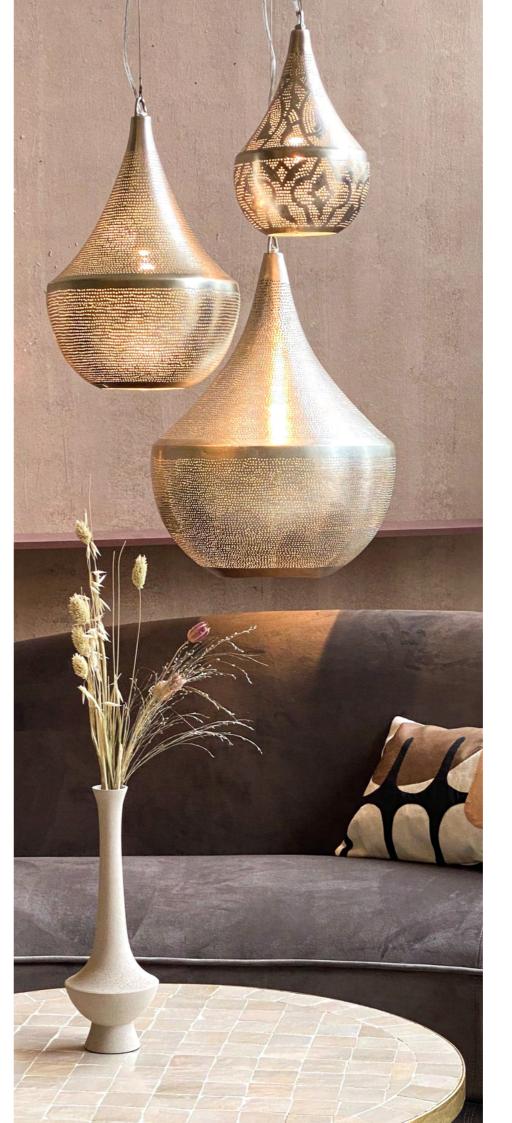

We gave them a new fabulous life as poetic lampshades. Often designs and patterns that are harvested directly from water are the best!

Loofah Gab XL Naturel

Loofah Large Naturel

The patterns you see in the brass Zenza Lights are punctured by hand,

without the use of any stencils. Therefor each lamp is wing we

Ball Filisky Small Silver

Ball Filisky Medium Silver

Ball Filisky XL Silver

Ball Filisky XXL Silver

Tahrir Mini Filisky Silver

Tahrir Filisky S Silver