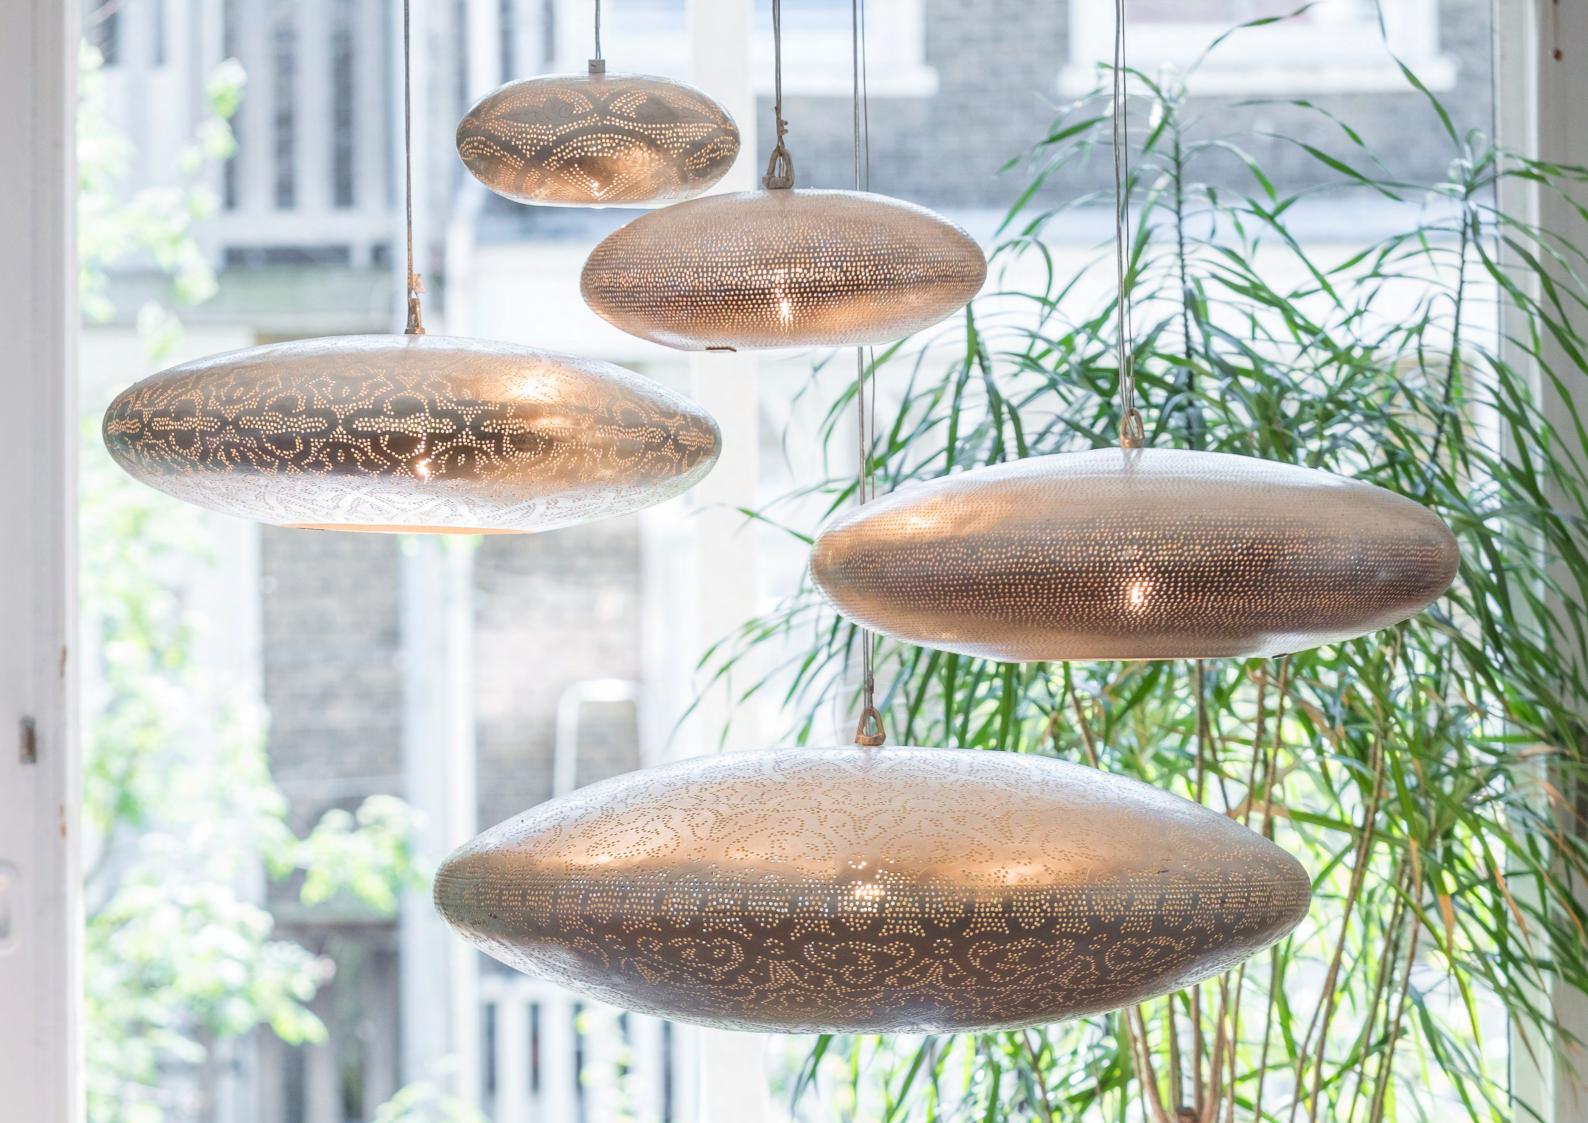

We gave them a new fabulous life as poetic lampshades. Often designs and patterns that are harvested directly from water are the best!

Loofah Gab XL Naturel

Loofah Large Naturel

The patterns you see in the brass Zenza Lights are punctured by hand,

without the use of any stencils. Therefor each lamp is wing we

Ball Filisky Small Silver

Ball Filisky Medium Silver

Ball Filisky XL Silver

Ball Filisky XXL Silver

Tahrir Mini Filisky Silver

Tahrir Filisky S Silver