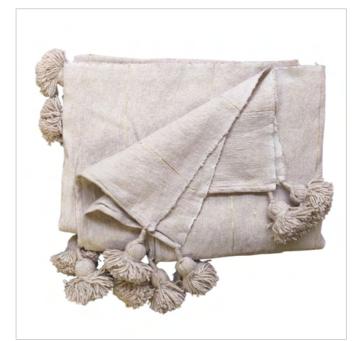

Throw/Blanket Pompom White

Throw/Blanket Pompom Off White

Throw/Blanket Pompom Grey

Throw/Blanket Pompom Taupe

Probably you know the local as a sponge for a good body scrub?

This vegatable has an incredibly detailed surface. It looks like coral and other precious materials from the sea.