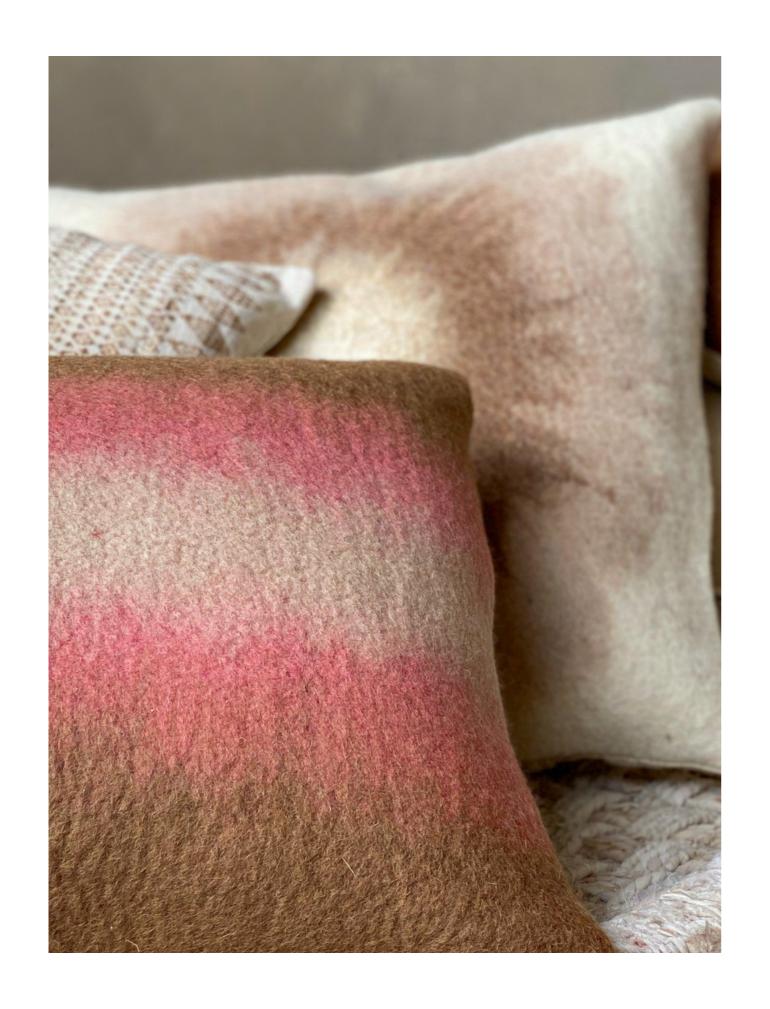

### Home textile

Sabra is the name of this vegetable silk from Morocco.

Aloe vera or agave cactus is used to produce these fibres and they are dyed with natural ingredients. An artisanal process.

The clean and abstract motives are from Berber origin, often symbolising fertility and protection.