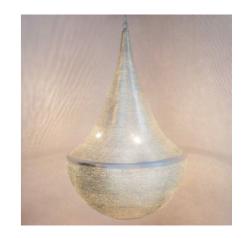

We gave them a new fabulous life as poetic lampshades. Often designs and patterns that are harvested directly from water are the best!

Loofah Gab XL Naturel

Loofah Large Naturel

The patterns you see in the brass Zenza Lights are punctured by hand,

without the use of any stencils. Therefor each lamp is wing we

Ball Filisky Small Silver

Ball Filisky Medium Silver

Ball Filisky XL Silver

Ball Filisky XXL Silver

Tahrir Mini Filisky Silver

Tahrir Filisky S Silver