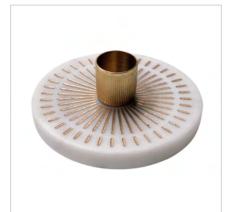

Amfora Vase Terra

Miro Vase Mist

Nubie Basket S + L

Marble Waxholder S - M - L

Star Candle Holder White

Star Candle Holder Grey

Daisy Waxholder S

Striped candle holder S