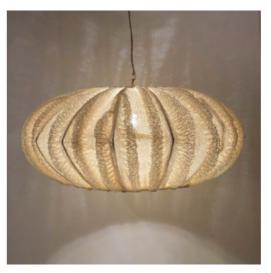

We gave them a new fabulous life as poetic lampshades. Often designs and patterns that are harvested directly from water are the best!

Loofah Gab XL Naturel

Loofah Large Naturel

The patterns you see in the brass Zenza Lights are punctured by hand,