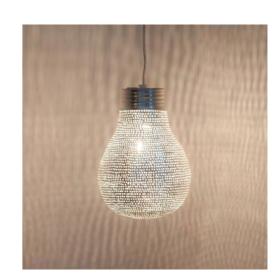

We gave them a new fabulous life as poetic lampshades. Often designs and patterns that are harvested directly from water are the best!

Loofah Gab XL Naturel

Loofah Large Naturel

The patterns you see in the brass Zenza Lights are punctured by hand,

without the use of any stencils. Therefor each lamp is wing we

Ball Filisky Small Silver

Ball Filisky Medium Silver

Ball Filisky XL Silver

Ball Filisky XXL Silver

Tahrir Mini Filisky Silver

Tahrir Filisky S Silver