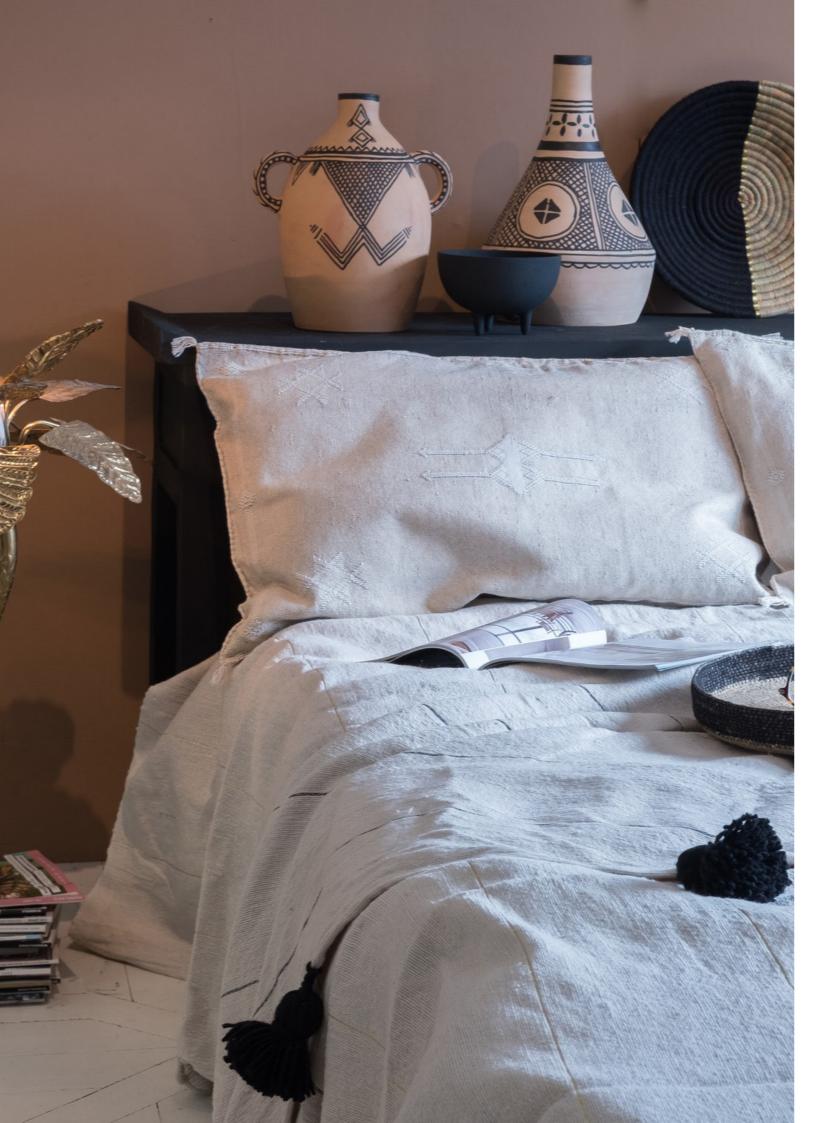

### Home textile

Sabra is the name of this vegetable silk from Morocco.

Aloe vera or agave cactus is used to produce these fibres and they are dyed with natural ingredients. An artisanal process.

The clean and abstract motives are from Berber origin, often symbolising fertility and protection.

Throw/Blanket Pompom White

Throw/Blanket Pompom Off White

Throw/Blanket Pompom Grey

Throw/Blanket Pompom Taupe

Probably you know the local as a sponge for a good body scrub?

This vegatable has an incredibly detailed surface. It looks like coral and other precious materials from the sea.