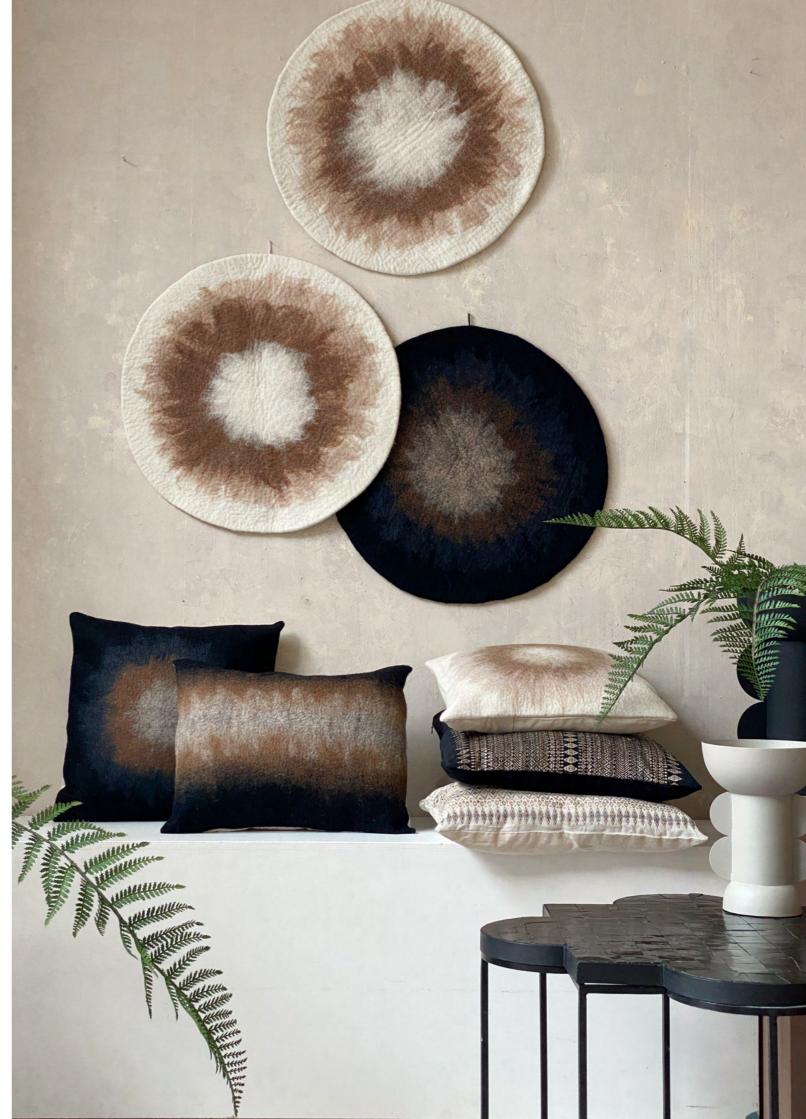

### Home textile

Sabra is the name of this vegetable silk from Morocco.

Aloe vera or agave cactus is used to produce these fibres and they are dyed with natural ingredients. An artisanal process.

The clean and abstract motives are from Berber origin, often symbolising fertility and protection.