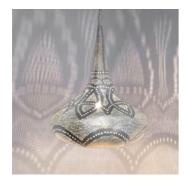

We gave them a new fabulous life as poetic lampshades. Often designs and patterns that are harvested directly from water are the best!

Loofah Gab XL Naturel

Loofah Large Naturel

The patterns you see in the brass Zenza Lights are punctured by hand,

without the use of any stencils. Therefor each lamp is wing we

Ball Filisky Small Silver

Ball Filisky Medium Silver

Ball Filisky XL Silver

Ball Filisky XXL Silver

Tahrir Mini Filisky Silver

Tahrir Filisky S Silver