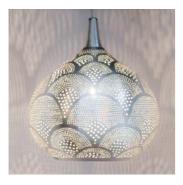

We gave them a new fabulous life as poetic lampshades. Often designs and patterns that are harvested directly from water are the best!

Loofah Gab XL Naturel

Loofah Large Naturel

The patterns you see in the brass Zenza Lights are punctured by hand,

without the use of any stencils. Therefor each lamp is wing we

Ball Filisky Small Silver

Ball Filisky Medium Silver

Ball Filisky XL Silver

Ball Filisky XXL Silver

Tahrir Mini Filisky Silver

Tahrir Filisky S Silver