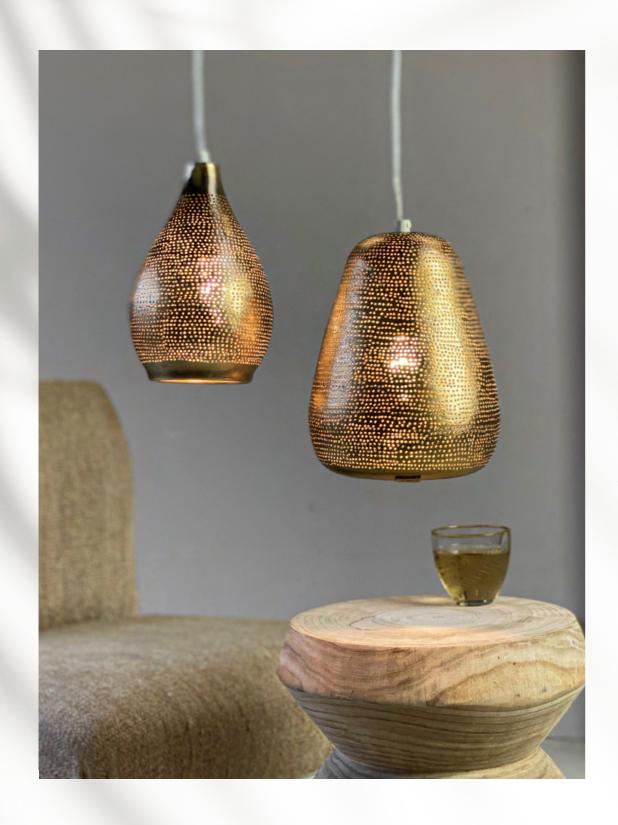

We gave them a new fabulous life as poetic lampshades. Often designs and patterns that are harvested directly from water are the best!

Loofah Gab XL Naturel

Loofah Large Naturel

The patterns you see in the brass Zenza Lights are punctured by hand,

without the use of any stencils. Therefor each lamp is wing we

Ball Filisky Small Silver

Ball Filisky Medium Silver

Ball Filisky XL Silver

Ball Filisky XXL Silver

Tahrir Mini Filisky Silver

Tahrir Filisky S Silver