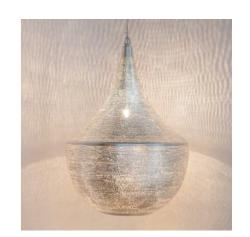

We gave them a new fabulous life as poetic lampshades. Often designs and patterns that are harvested directly from water are the best!

Loofah Gab XL Naturel

Loofah Large Naturel

The patterns you see in the brass Zenza Lights are punctured by hand,

without the use of any stencils. Therefor each lamp is wing we

Ball Filisky Small Silver

Ball Filisky Medium Silver

Ball Filisky XL Silver

Ball Filisky XXL Silver

Tahrir Mini Filisky Silver

Tahrir Filisky S Silver