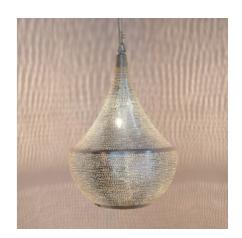

We gave them a new fabulous life as poetic lampshades. Often designs and patterns that are harvested directly from water are the best!

Loofah Gab XL Naturel

Loofah Large Naturel

The patterns you see in the brass Zenza Lights are punctured by hand,

without the use of any stencils. Therefor each lamp is wing we

Ball Filisky Small Silver

Ball Filisky Medium Silver

Ball Filisky XL Silver

Ball Filisky XXL Silver

Tahrir Mini Filisky Silver

Tahrir Filisky S Silver