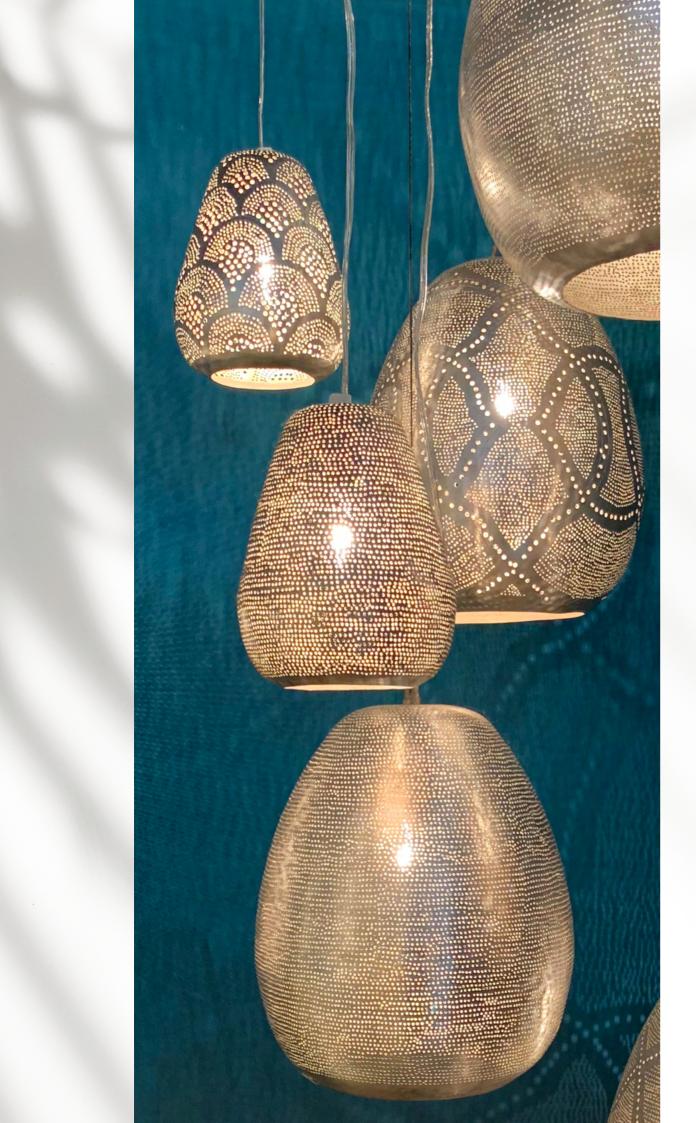

We gave them a new fabulous life as poetic lampshades. Often designs and patterns that are harvested directly from water are the best!

Loofah Gab XL Naturel

Loofah Large Naturel

The patterns you see in the brass Zenza Lights are punctured by hand,

without the use of any stencils. Therefor each lamp is wing we

Ball Filisky Small Silver

Ball Filisky Medium Silver

Ball Filisky XL Silver

Ball Filisky XXL Silver

Tahrir Mini Filisky Silver

Tahrir Filisky S Silver