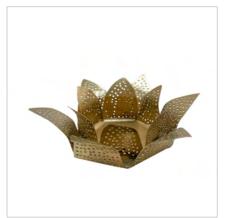

Amfora Vase Terra

Miro Vase Mist

Nubie Basket S + L

Marble Waxholder S - M - L

Star Candle Holder White

Star Candle Holder Grey

Daisy Waxholder S

Striped candle holder S