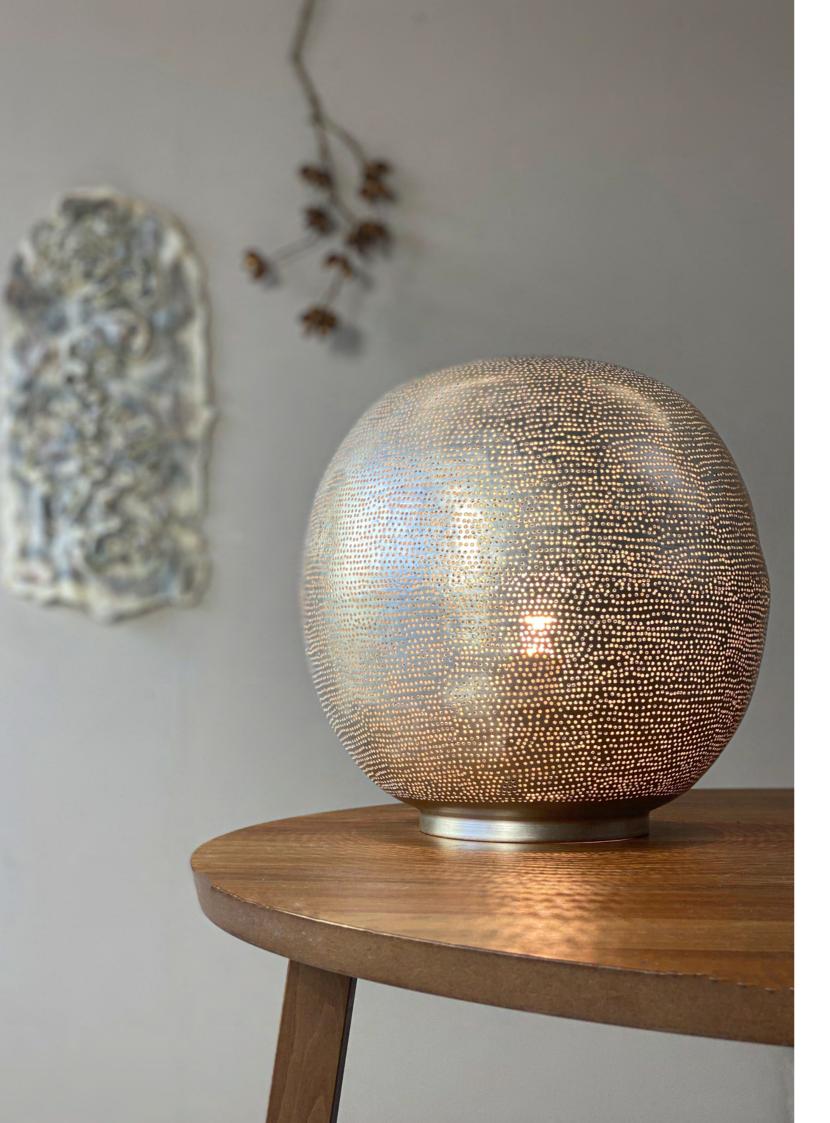

We gave them a new fabulous life as poetic lampshades. Often designs and patterns that are harvested directly from water are the best!

Loofah Gab XL Naturel

Loofah Large Naturel

The patterns you see in the brass Zenza Lights are punctured by hand,

without the use of any stencils. Therefor each lamp is wing we

Ball Filisky Small Silver

Ball Filisky Medium Silver

Ball Filisky XL Silver

Ball Filisky XXL Silver

Tahrir Mini Filisky Silver

Tahrir Filisky S Silver