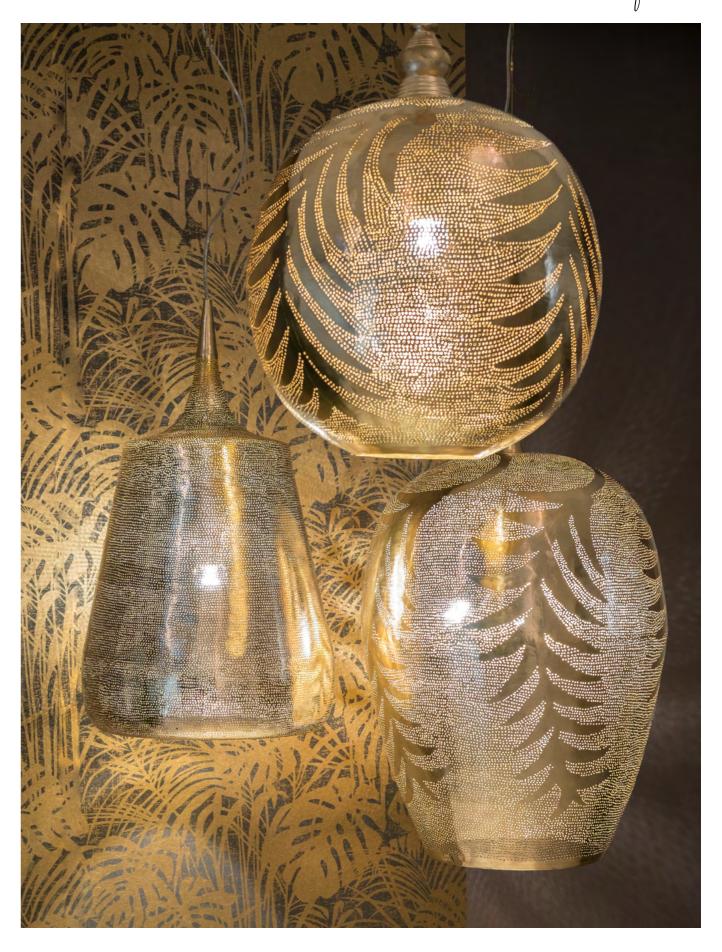

We gave them a new fabulous life as poetic lampshades. Often designs and patterns that are harvested directly from water are the best!

Loofah Gab XL Naturel

Loofah Large Naturel

The patterns you see in the brass Zenza Lights are punctured by hand,

without the use of any stencils. Therefor each lamp is wing we

Ball Filisky Small Silver

Ball Filisky Medium Silver

Ball Filisky XL Silver

Ball Filisky XXL Silver

Tahrir Mini Filisky Silver

Tahrir Filisky S Silver