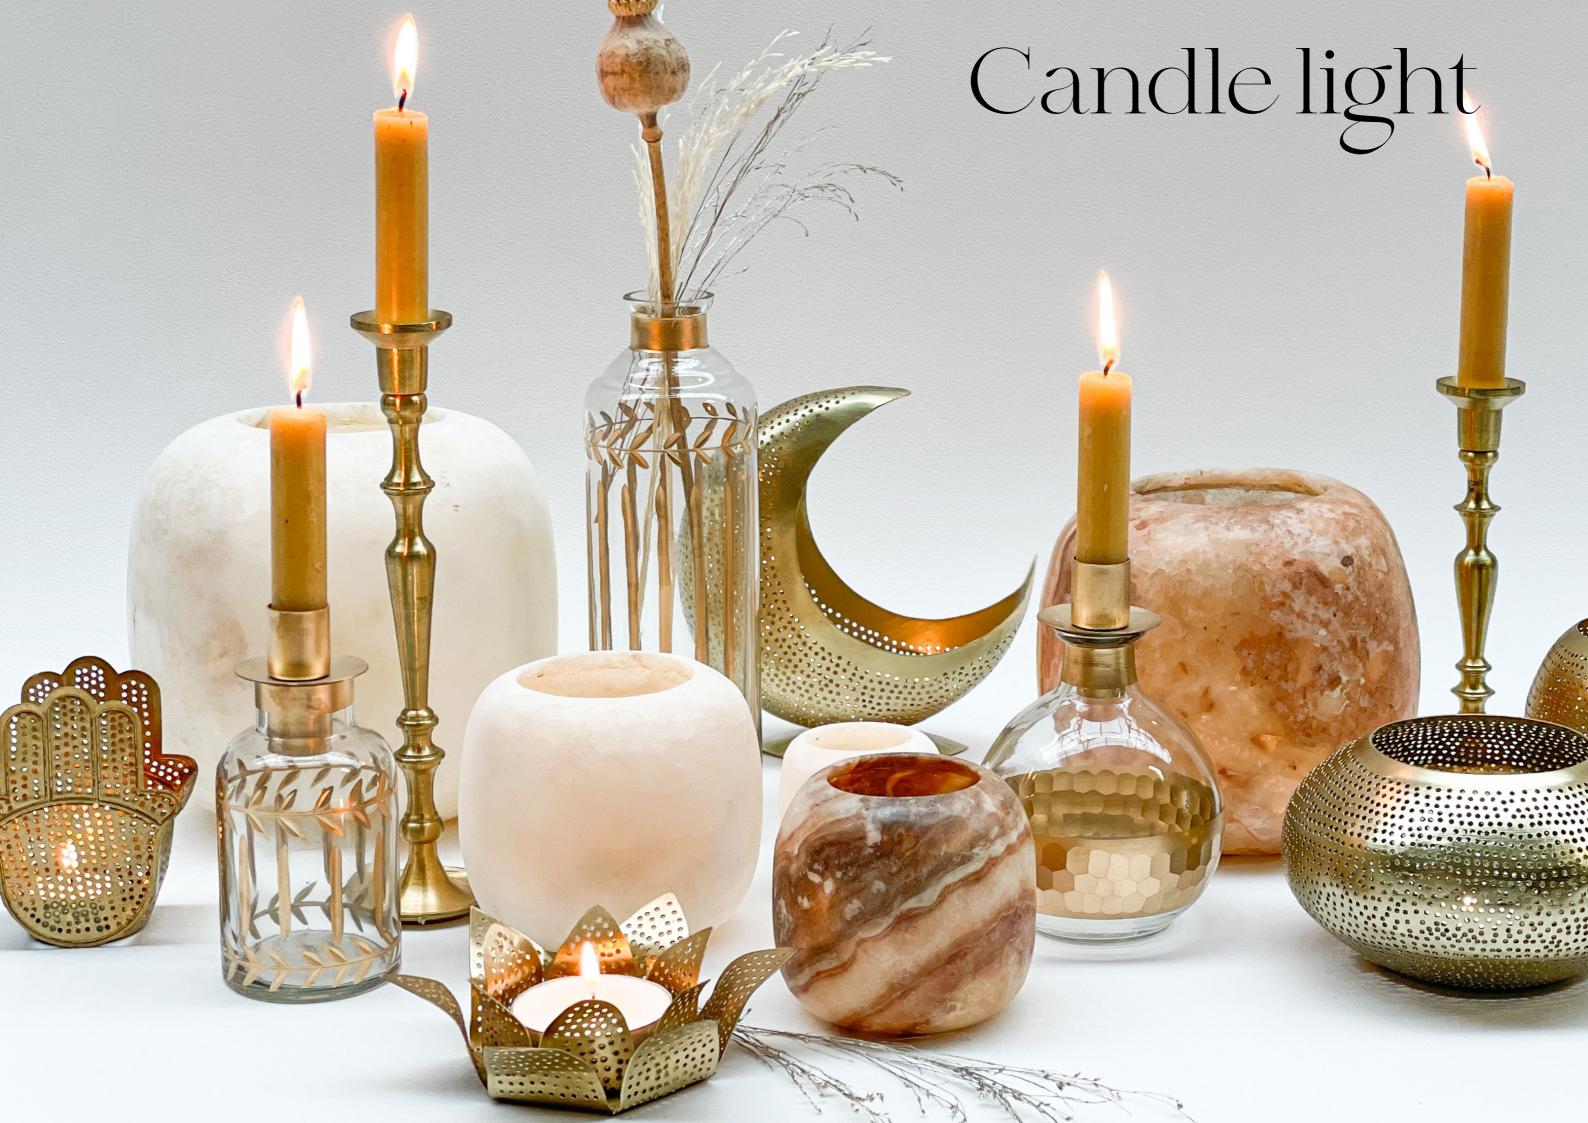

#### Candle light

Waxholders Candleholders

Amfora Vase Terra

Miro Vase Mist

Nubie Basket S + L

Marble Waxholder S - M - L

Star Candle Holder White

Star Candle Holder Grey

Daisy Waxholder S

Striped candle holder S

Striped candle holder M

Striped candle holder L

Flask Candle Holder M

Waxholder Cup Filisky Gold

Waxholder Round Filisky Gold

Waxholder Lotus Gold

Waxholder Lotus Zenith Gold

Waxholder Gabs Filisky Gold

Waxholder Hand Single Gold

Waxholder Hand Double Gold

Waxholder Moon Gold

# Start your evening with Zenzational candle lights

Filisky Waxholder Silver

Waxholder Round Silver

Waxholder Gabs Silver

Waxholder Cup Fan Silver

Waxholder Round Fan Silver

Waxholder Gabs Fan Silver

Waxholder Hand Single Silver

Waxholder Hand Double Silver

Waxholder Moon Silver

Waxholder Alabaster Brown S - XXL