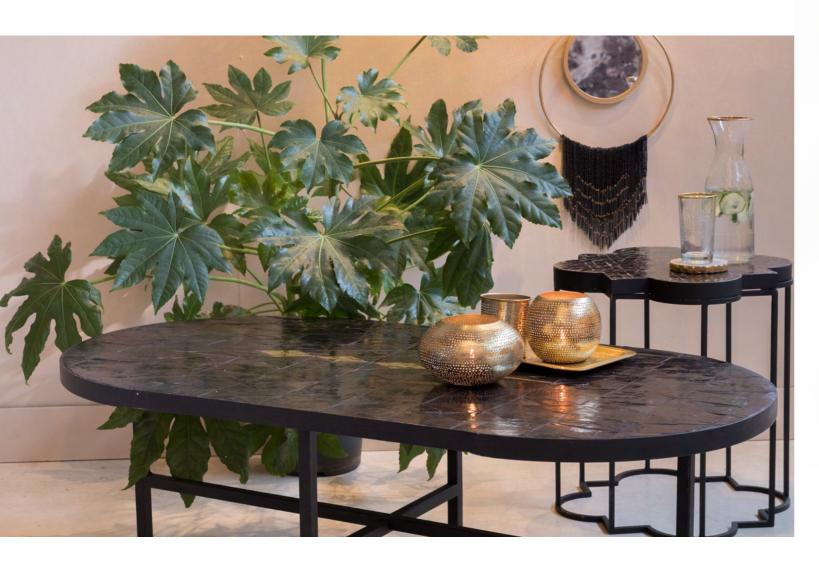

## Furniture

Taj Zeliges Star Black

# Mosaic tables hand chopped clay tiles

Taj Zelliges Table Black

Marble Moon Oval Tray White

Marble Celestial Oblong Tray White

Pearly Marble Pestle & Mortal White

Marble Star Oval Tray White

Marble Celestial Tray Grey