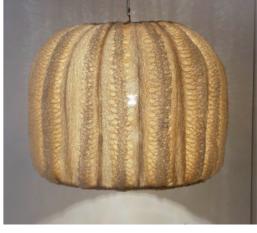

Throw/Blanket Pompom White

Throw/Blanket Pompom Off White

Throw/Blanket Pompom Grey

Throw/Blanket Pompom Taupe

Probably you know the local as a sponge for a good body scrub?

This vegatable has an incredibly detailed surface. It looks like coral and other precious materials from the sea.

We gave them a new fabulous life as poetic lampshades. Often designs and patterns that are harvested directly from water are the best!

Loofah Gab XL Naturel

Loofah Large Naturel

The patterns you see in the brass Zenza Lights are punctured by hand,