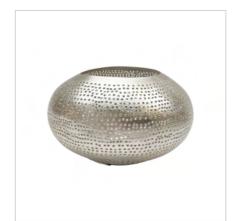

Marble Star Oval Tray Grey

Pearly Marble Pestle & Mortal Grey

Zigzag Vase Liver

Coneck Vase Terra

Zigzag Vase Black

Miro Vase Black L Miro Vase Brown

Smart Vase Mist

Heather Vase

Amfora Vase Terra

Miro Vase Mist

Nubie Basket S + L

Marble Waxholder S - M - L

Star Candle Holder White

Star Candle Holder Grey

Daisy Waxholder S

Striped candle holder S