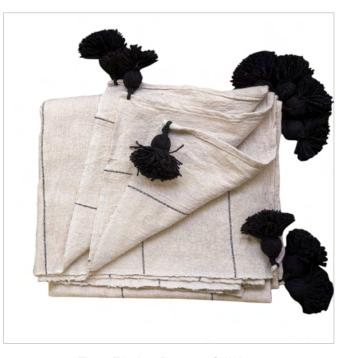

Throw/Blanket Pompom White

Throw/Blanket Pompom Off White

Throw/Blanket Pompom Grey

Throw/Blanket Pompom Taupe

Probably you know the local as a sponge for a good body scrub?

This vegatable has an incredibly detailed surface. It looks like coral and other precious materials from the sea.