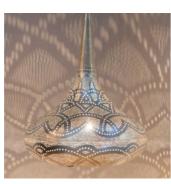

We gave them a new fabulous life as poetic lampshades. Often designs and patterns that are harvested directly from water are the best!

Loofah Gab XL Naturel

Loofah Large Naturel

The patterns you see in the brass Zenza Lights are punctured by hand,

without the use of any stencils. Therefor each lamp is wing we

Ball Filisky Small Silver

Ball Filisky Medium Silver

Ball Filisky XL Silver

Ball Filisky XXL Silver

Tahrir Mini Filisky Silver

Tahrir Filisky S Silver