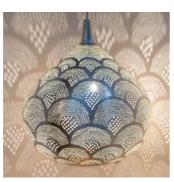

We gave them a new fabulous life as poetic lampshades. Often designs and patterns that are harvested directly from water are the best!

Loofah Gab XL Naturel

Loofah Large Naturel

The patterns you see in the brass Zenza Lights are punctured by hand,

without the use of any stencils. Therefor each lamp is wing we

Ball Filisky Small Silver

Ball Filisky Medium Silver

Ball Filisky XL Silver

Ball Filisky XXL Silver

Tahrir Mini Filisky Silver

Tahrir Filisky S Silver