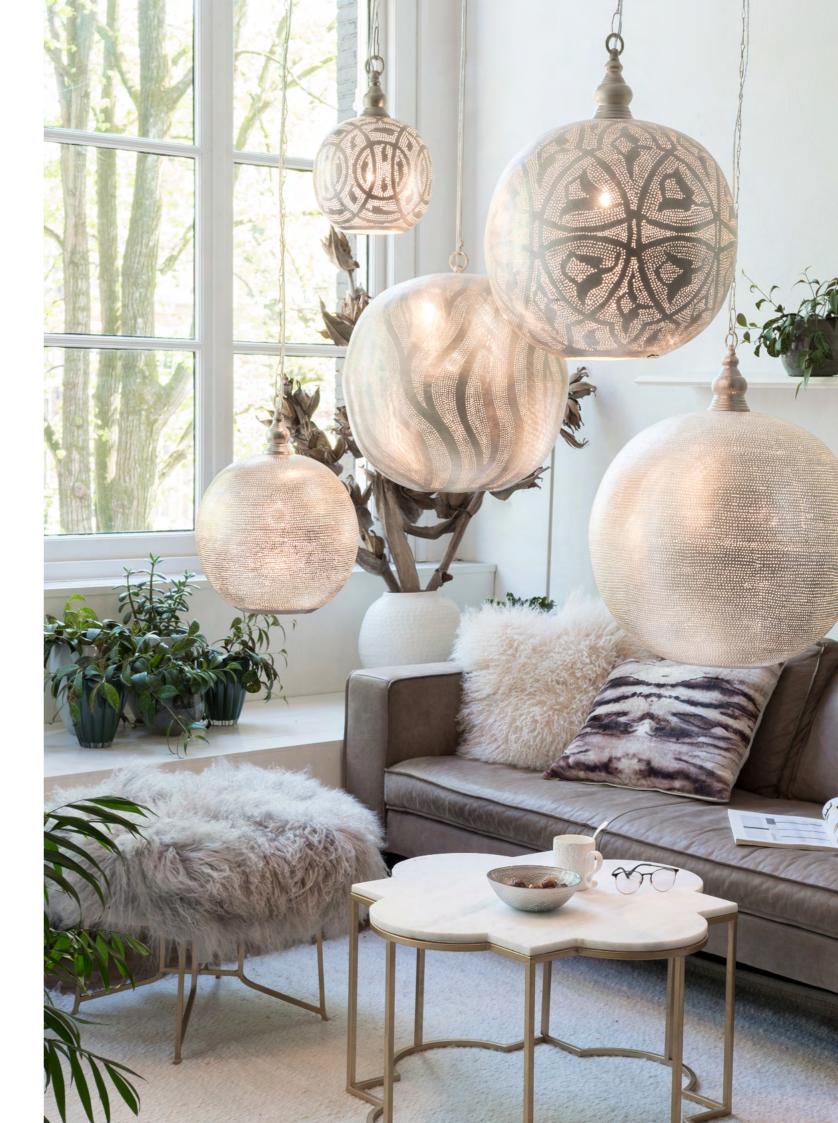

We gave them a new fabulous life as poetic lampshades. Often designs and patterns that are harvested directly from water are the best!

Loofah Gab XL Naturel

Loofah Large Naturel

The patterns you see in the brass Zenza Lights are punctured by hand,

without the use of any stencils. Therefor each lamp is wing we

Ball Filisky Small Silver

Ball Filisky Medium Silver

Ball Filisky XL Silver

Ball Filisky XXL Silver

Tahrir Mini Filisky Silver

Tahrir Filisky S Silver