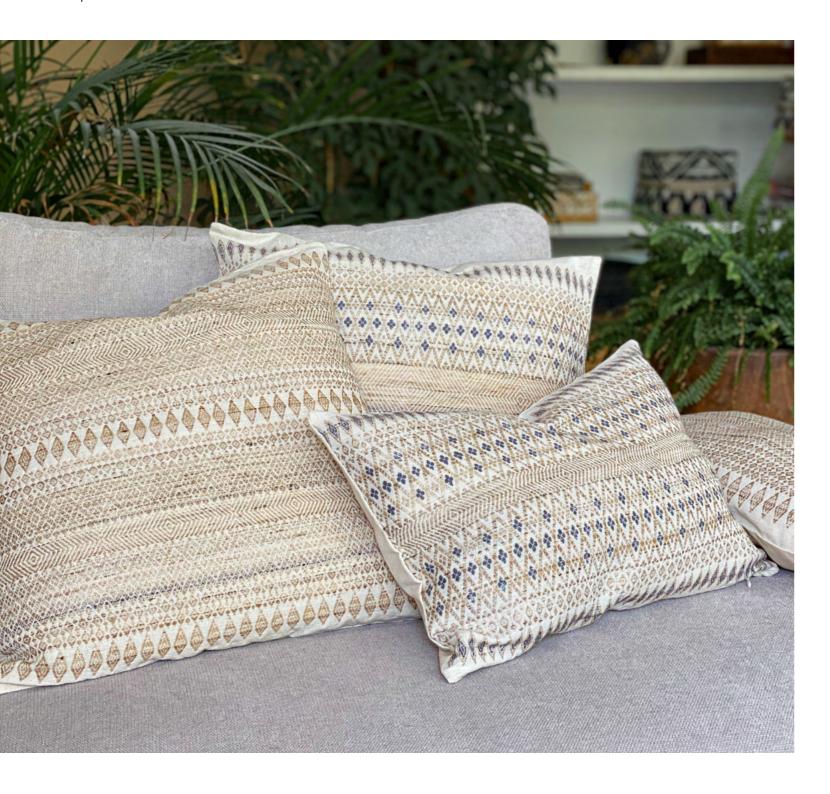

### Home textile

Sabra is the name of this vegetable silk from Morocco.

Aloe vera or agave cactus is used to produce these fibres and they are dyed with natural ingredients. An artisanal process.

The clean and abstract motives are from Berber origin, often symbolising fertility and protection.