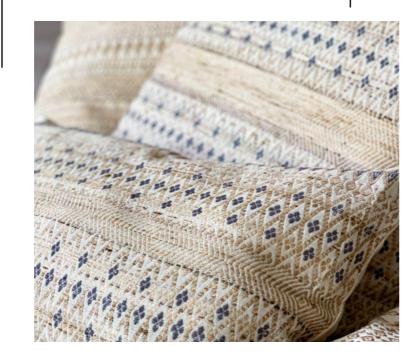

### Home textile

Sabra is the name of this vegetable silk from Morocco.

Aloe vera or agave cactus is used to produce these fibres and they are dyed with natural ingredients. An artisanal process.

The clean and abstract motives are from Berber origin, often symbolising fertility and protection.

Throw/Blanket Pompom White

Throw/Blanket Pompom Off White

Throw/Blanket Pompom Grey

Throw/Blanket Pompom Taupe

Probably you know the local as a sponge for a good body scrub?

This vegatable has an incredibly detailed surface. It looks like coral and other precious materials from the sea.