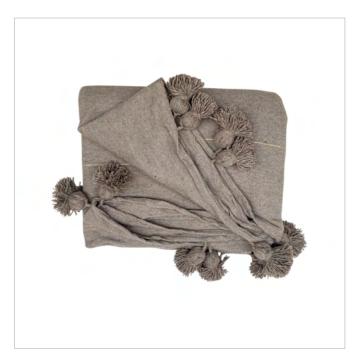

Throw/Blanket Pompom White

Throw/Blanket Pompom Off White

Throw/Blanket Pompom Grey

Throw/Blanket Pompom Taupe

Probably you know the local as a sponge for a good body scrub?

This vegatable has an incredibly detailed surface. It looks like coral and other precious materials from the sea.