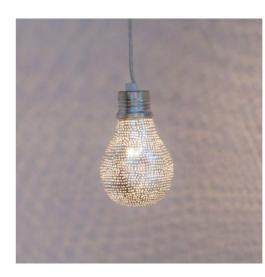

We gave them a new fabulous life as poetic lampshades. Often designs and patterns that are harvested directly from water are the best!

Loofah Gab XL Naturel

Loofah Large Naturel

The patterns you see in the brass Zenza Lights are punctured by hand,

without the use of any stencils. Therefor each lamp is wing we

Ball Filisky Small Silver

Ball Filisky Medium Silver

Ball Filisky XL Silver

Ball Filisky XXL Silver

Tahrir Mini Filisky Silver

Tahrir Filisky S Silver